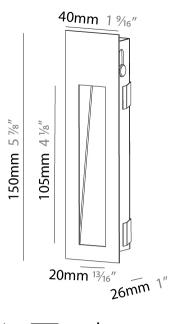

| Brand, Frotient                             |
|---------------------------------------------|
| Division: Architectural                     |
| Mounting Type: Recessed                     |
| Mounting Location: Wall                     |
| Subcategory: Step Light                     |
| PHYSICAL                                    |
| Shape: Rectangle                            |
| Width (mm): 40                              |
| Width (in): 1 % 16                          |
| Height (mm): 150                            |
| Depth (mm): 26                              |
| Height (in): $5\frac{7}{8}$                 |
| Depth (in): 1                               |
| Ceiling Thickness (mm): 10 / 12 / 15        |
| Ceiling Thickness (in): 3/8 or 1/2 or 9/16  |
| Min. Recessing Depth (mm): 30               |
| Min. Recessing Depth (in): 1 $\frac{3}{16}$ |
| Light Distribution: Asymmetric              |
| Weight (kg): 0.21                           |
| Weight (lbs): 0.46                          |
| Screws: No visible screws                   |
|                                             |

Cut-out Measurements: 140mm / 5 1/2" x 34mm / 1 5/16"