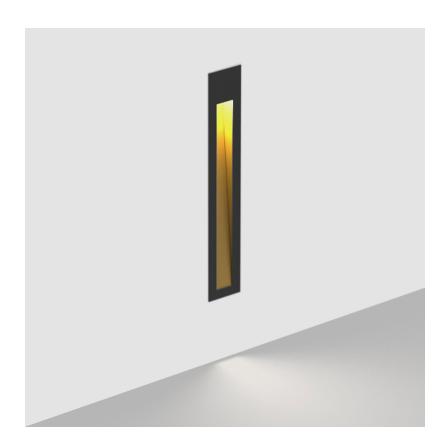

#### **GENERAL**

| Series: Delight                |  |
|--------------------------------|--|
| Subseries: Delight String Wide |  |
| Brand: Prolicht                |  |
| Division: Architectural        |  |
| Mounting Type: Recessed        |  |
| Mounting Location: Wall        |  |
| Subcategory: Step Light        |  |

| Brand, Frotient                             |
|---------------------------------------------|
| Division: Architectural                     |
| Mounting Type: Recessed                     |
| Mounting Location: Wall                     |
| Subcategory: Step Light                     |
| PHYSICAL                                    |
| Shape: Rectangle                            |
| Width (mm): 40                              |
| Width (in): 1 % 16                          |
| Height (mm): 150                            |
| Depth (mm): 26                              |
| Height (in): $5\frac{7}{8}$                 |
| Depth (in): 1                               |
| Ceiling Thickness (mm): 10 / 12 / 15        |
| Ceiling Thickness (in): 3/8 or 1/2 or 9/16  |
| Min. Recessing Depth (mm): 30               |
| Min. Recessing Depth (in): 1 $\frac{3}{16}$ |
| Light Distribution: Asymmetric              |
| Weight (kg): 0.21                           |
| Weight (lbs): 0.46                          |
| Screws: No visible screws                   |
|                                             |