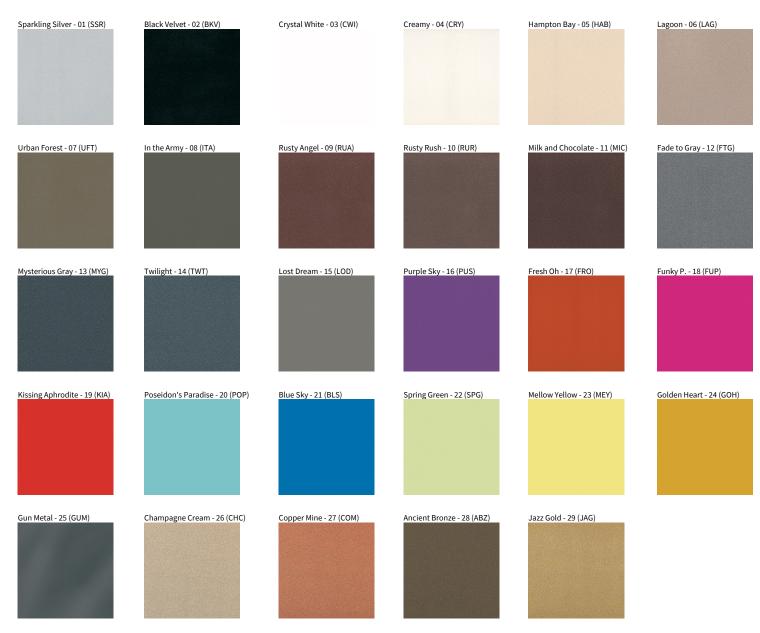

## **DELIGHT**

COLOR FINISH CHART

| PROJECT   |   |   |  |
|-----------|---|---|--|
| TYPE      |   |   |  |
| SPECIFIER |   |   |  |
| QUANTITY  |   |   |  |
| DATE      | - | - |  |

#### **Fixture Finish**

**Digital:** Not all screens are calibrated the same, and therefore, colors will appear differently between screens. **Physical:** When texture is involved, there will be variations in color, character and tone within a product series and between product families.

**Gun Metal:** No Gun Metal finish is alike. It combines a mixture of transparent and black color particles which ensures a highly individual effect and no luminaire being identical. **Champagne Cream, Copper Mine, Ancient Bronze + Jazz Gold:** These finishes have slight fading from specific powder coating production. Each luminaire will slightly vary.