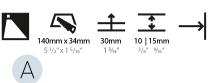

| Brand, Frotient                             |
|---------------------------------------------|
| Division: Architectural                     |
| Mounting Type: Recessed                     |
| Mounting Location: Wall                     |
| Subcategory: Step Light                     |
| PHYSICAL                                    |
| Shape: Rectangle                            |
| Width (mm): 40                              |
| Width (in): 1 % 16                          |
| Height (mm): 150                            |
| Depth (mm): 26                              |
| Height (in): $5\frac{7}{8}$                 |
| Depth (in): 1                               |
| Ceiling Thickness (mm): 10 / 12 / 15        |
| Ceiling Thickness (in): 3/8 or 1/2 or 9/16  |
| Min. Recessing Depth (mm): 30               |
| Min. Recessing Depth (in): 1 $\frac{3}{16}$ |
| Light Distribution: Asymmetric              |
| Weight (kg): 0.21                           |
| Weight (lbs): 0.46                          |
| Screws: No visible screws                   |
|                                             |

Cut-out Measurements: 140mm / 5 1/2" x 34mm / 1 5/16"