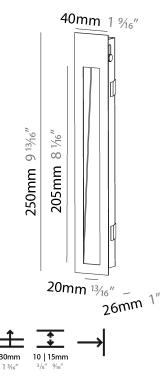

| Brand: Prolicht                                                                                                                                                                                                                                                                                                                                                                                                                                                                                                                                                                                                                                                                                                                                                                                                                                                                                                                                                                                                                                                                                                                                                                                                                                                                                                                                                                                                                                                                                                                                                                                                                                                                                                                                                                                                                                                                                                                                                                                                                                                                                                                |
|--------------------------------------------------------------------------------------------------------------------------------------------------------------------------------------------------------------------------------------------------------------------------------------------------------------------------------------------------------------------------------------------------------------------------------------------------------------------------------------------------------------------------------------------------------------------------------------------------------------------------------------------------------------------------------------------------------------------------------------------------------------------------------------------------------------------------------------------------------------------------------------------------------------------------------------------------------------------------------------------------------------------------------------------------------------------------------------------------------------------------------------------------------------------------------------------------------------------------------------------------------------------------------------------------------------------------------------------------------------------------------------------------------------------------------------------------------------------------------------------------------------------------------------------------------------------------------------------------------------------------------------------------------------------------------------------------------------------------------------------------------------------------------------------------------------------------------------------------------------------------------------------------------------------------------------------------------------------------------------------------------------------------------------------------------------------------------------------------------------------------------|
| Division: Architectural                                                                                                                                                                                                                                                                                                                                                                                                                                                                                                                                                                                                                                                                                                                                                                                                                                                                                                                                                                                                                                                                                                                                                                                                                                                                                                                                                                                                                                                                                                                                                                                                                                                                                                                                                                                                                                                                                                                                                                                                                                                                                                        |
| Mounting Type: Recessed                                                                                                                                                                                                                                                                                                                                                                                                                                                                                                                                                                                                                                                                                                                                                                                                                                                                                                                                                                                                                                                                                                                                                                                                                                                                                                                                                                                                                                                                                                                                                                                                                                                                                                                                                                                                                                                                                                                                                                                                                                                                                                        |
| Mounting Location: Wall                                                                                                                                                                                                                                                                                                                                                                                                                                                                                                                                                                                                                                                                                                                                                                                                                                                                                                                                                                                                                                                                                                                                                                                                                                                                                                                                                                                                                                                                                                                                                                                                                                                                                                                                                                                                                                                                                                                                                                                                                                                                                                        |
| Subcategory: Step Light                                                                                                                                                                                                                                                                                                                                                                                                                                                                                                                                                                                                                                                                                                                                                                                                                                                                                                                                                                                                                                                                                                                                                                                                                                                                                                                                                                                                                                                                                                                                                                                                                                                                                                                                                                                                                                                                                                                                                                                                                                                                                                        |
| PHYSICAL                                                                                                                                                                                                                                                                                                                                                                                                                                                                                                                                                                                                                                                                                                                                                                                                                                                                                                                                                                                                                                                                                                                                                                                                                                                                                                                                                                                                                                                                                                                                                                                                                                                                                                                                                                                                                                                                                                                                                                                                                                                                                                                       |
| Shape: Rectangle                                                                                                                                                                                                                                                                                                                                                                                                                                                                                                                                                                                                                                                                                                                                                                                                                                                                                                                                                                                                                                                                                                                                                                                                                                                                                                                                                                                                                                                                                                                                                                                                                                                                                                                                                                                                                                                                                                                                                                                                                                                                                                               |
| Length (mm): 250                                                                                                                                                                                                                                                                                                                                                                                                                                                                                                                                                                                                                                                                                                                                                                                                                                                                                                                                                                                                                                                                                                                                                                                                                                                                                                                                                                                                                                                                                                                                                                                                                                                                                                                                                                                                                                                                                                                                                                                                                                                                                                               |
| Length (in): 9 13/16                                                                                                                                                                                                                                                                                                                                                                                                                                                                                                                                                                                                                                                                                                                                                                                                                                                                                                                                                                                                                                                                                                                                                                                                                                                                                                                                                                                                                                                                                                                                                                                                                                                                                                                                                                                                                                                                                                                                                                                                                                                                                                           |
| Width (mm): 40                                                                                                                                                                                                                                                                                                                                                                                                                                                                                                                                                                                                                                                                                                                                                                                                                                                                                                                                                                                                                                                                                                                                                                                                                                                                                                                                                                                                                                                                                                                                                                                                                                                                                                                                                                                                                                                                                                                                                                                                                                                                                                                 |
| Width (in): 1 <sup>9</sup> / <sub>16</sub>                                                                                                                                                                                                                                                                                                                                                                                                                                                                                                                                                                                                                                                                                                                                                                                                                                                                                                                                                                                                                                                                                                                                                                                                                                                                                                                                                                                                                                                                                                                                                                                                                                                                                                                                                                                                                                                                                                                                                                                                                                                                                     |
| Height (mm): 250                                                                                                                                                                                                                                                                                                                                                                                                                                                                                                                                                                                                                                                                                                                                                                                                                                                                                                                                                                                                                                                                                                                                                                                                                                                                                                                                                                                                                                                                                                                                                                                                                                                                                                                                                                                                                                                                                                                                                                                                                                                                                                               |
| Depth (mm): 26                                                                                                                                                                                                                                                                                                                                                                                                                                                                                                                                                                                                                                                                                                                                                                                                                                                                                                                                                                                                                                                                                                                                                                                                                                                                                                                                                                                                                                                                                                                                                                                                                                                                                                                                                                                                                                                                                                                                                                                                                                                                                                                 |
| Height (in): 9 13/16                                                                                                                                                                                                                                                                                                                                                                                                                                                                                                                                                                                                                                                                                                                                                                                                                                                                                                                                                                                                                                                                                                                                                                                                                                                                                                                                                                                                                                                                                                                                                                                                                                                                                                                                                                                                                                                                                                                                                                                                                                                                                                           |
| Depth (in): 1                                                                                                                                                                                                                                                                                                                                                                                                                                                                                                                                                                                                                                                                                                                                                                                                                                                                                                                                                                                                                                                                                                                                                                                                                                                                                                                                                                                                                                                                                                                                                                                                                                                                                                                                                                                                                                                                                                                                                                                                                                                                                                                  |
| Ceiling Thickness (mm): 10 / 12 / 15                                                                                                                                                                                                                                                                                                                                                                                                                                                                                                                                                                                                                                                                                                                                                                                                                                                                                                                                                                                                                                                                                                                                                                                                                                                                                                                                                                                                                                                                                                                                                                                                                                                                                                                                                                                                                                                                                                                                                                                                                                                                                           |
| Ceiling Thickness (in): 3/8 or 1/2 or 9/16                                                                                                                                                                                                                                                                                                                                                                                                                                                                                                                                                                                                                                                                                                                                                                                                                                                                                                                                                                                                                                                                                                                                                                                                                                                                                                                                                                                                                                                                                                                                                                                                                                                                                                                                                                                                                                                                                                                                                                                                                                                                                     |
| Min. Recessing Depth (mm): 30                                                                                                                                                                                                                                                                                                                                                                                                                                                                                                                                                                                                                                                                                                                                                                                                                                                                                                                                                                                                                                                                                                                                                                                                                                                                                                                                                                                                                                                                                                                                                                                                                                                                                                                                                                                                                                                                                                                                                                                                                                                                                                  |
| Min. Recessing Depth (in): 1 1/16                                                                                                                                                                                                                                                                                                                                                                                                                                                                                                                                                                                                                                                                                                                                                                                                                                                                                                                                                                                                                                                                                                                                                                                                                                                                                                                                                                                                                                                                                                                                                                                                                                                                                                                                                                                                                                                                                                                                                                                                                                                                                              |
| Light Distribution: Asymmetric                                                                                                                                                                                                                                                                                                                                                                                                                                                                                                                                                                                                                                                                                                                                                                                                                                                                                                                                                                                                                                                                                                                                                                                                                                                                                                                                                                                                                                                                                                                                                                                                                                                                                                                                                                                                                                                                                                                                                                                                                                                                                                 |
| Weight (kg): .83                                                                                                                                                                                                                                                                                                                                                                                                                                                                                                                                                                                                                                                                                                                                                                                                                                                                                                                                                                                                                                                                                                                                                                                                                                                                                                                                                                                                                                                                                                                                                                                                                                                                                                                                                                                                                                                                                                                                                                                                                                                                                                               |
| Weight (lbs): 1.8                                                                                                                                                                                                                                                                                                                                                                                                                                                                                                                                                                                                                                                                                                                                                                                                                                                                                                                                                                                                                                                                                                                                                                                                                                                                                                                                                                                                                                                                                                                                                                                                                                                                                                                                                                                                                                                                                                                                                                                                                                                                                                              |
| FILE SEE A S |