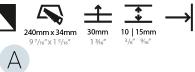

| Brand, Frotient                             |
|---------------------------------------------|
| Division: Architectural                     |
| Mounting Type: Recessed                     |
| Mounting Location: Wall                     |
| Subcategory: Step Light                     |
| PHYSICAL                                    |
| Shape: Rectangle                            |
| Width (mm): 40                              |
| Width (in): 1 % 16                          |
| Height (mm): 150                            |
| Depth (mm): 26                              |
| Height (in): $5\frac{7}{8}$                 |
| Depth (in): 1                               |
| Ceiling Thickness (mm): 10 / 12 / 15        |
| Ceiling Thickness (in): 3/8 or 1/2 or 9/16  |
| Min. Recessing Depth (mm): 30               |
| Min. Recessing Depth (in): 1 $\frac{3}{16}$ |
| Light Distribution: Asymmetric              |
| Weight (kg): 0.21                           |
| Weight (lbs): 0.46                          |
| Screws: No visible screws                   |
|                                             |

Cut-out Measurements: 140mm / 5 1/2" x 34mm / 1 5/16"