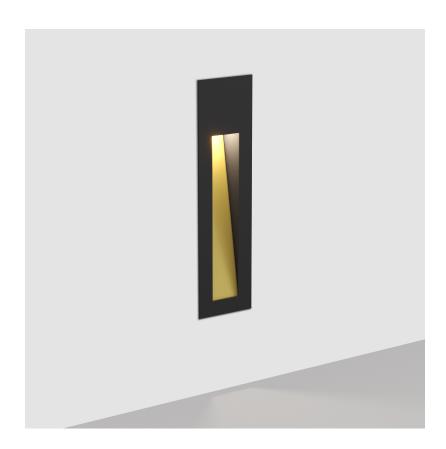

#### **GENERAL**

| Series: Delight                |  |
|--------------------------------|--|
| Subseries: Delight String Wide |  |
| Brand: Prolicht                |  |
| Division: Architectural        |  |
| Mounting Type: Recessed        |  |
| Mounting Location: Wall        |  |
| Subcategory: Step Light        |  |

| Brand, Frotient                             |
|---------------------------------------------|
| Division: Architectural                     |
| Mounting Type: Recessed                     |
| Mounting Location: Wall                     |
| Subcategory: Step Light                     |
| PHYSICAL                                    |
| Shape: Rectangle                            |
| Width (mm): 40                              |
| Width (in): 1 % 16                          |
| Height (mm): 150                            |
| Depth (mm): 26                              |
| Height (in): $5\frac{7}{8}$                 |
| Depth (in): 1                               |
| Ceiling Thickness (mm): 10 / 12 / 15        |
| Ceiling Thickness (in): 3/8 or 1/2 or 9/16  |
| Min. Recessing Depth (mm): 30               |
| Min. Recessing Depth (in): 1 $\frac{3}{16}$ |
| Light Distribution: Asymmetric              |
| Weight (kg): 0.21                           |
| Weight (lbs): 0.46                          |
| Screws: No visible screws                   |
|                                             |